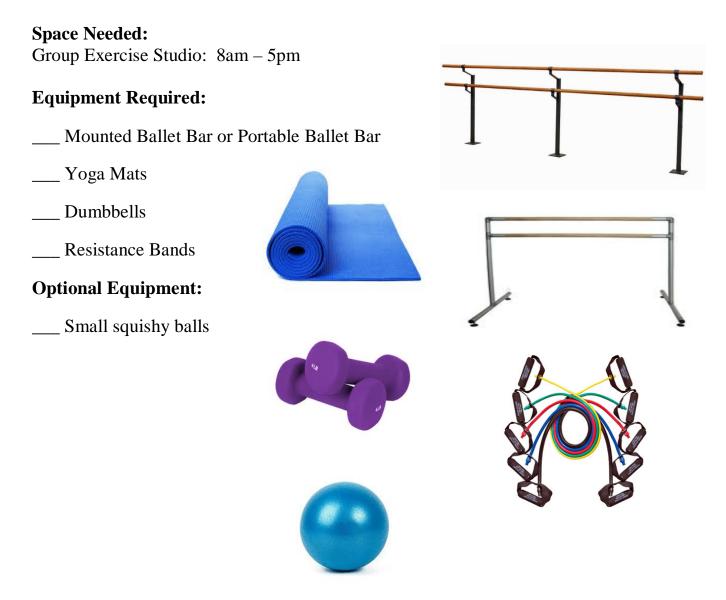

## **Equipment Requirement Sheet Barre Connect Specialty Certification**

In this one day, NETA Specialty Certification you will learn the fundamentals necessary to design safe and effective multi-level Barre Connect classes. Leave with a deep understanding of the science, technique, and 4 main components behind Barre Connect. Discover how to connect the components of Ballet & Dance Technique, Yoga Postures, Functional Strength Exercises, and Cardiovascular Training to create a FUN, total body workout.

Questions regarding equipment please contact: Darci at darci@netafit.org